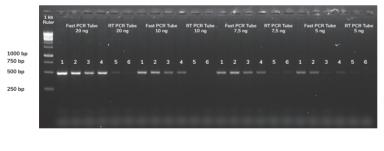

Request a FREE SAMPLE!

World-wide ice-free shipping

Figure 1. Ultra fast PCR with SolisFAST® Master Mix. Ready to Load (Cat# 24-02-00001) using Standard or Eppendorf Fast PCR Tube Strips (Eppendorf, Cat#0030124901) on Eppendorf Mastercycler® X50s. Dilutions of human genomic DNA (5-20 ng in a 10 µl reaction) and 200 µM primers (each) were used to amplify a 481 bp fragment of a ß-Actin gene. PCR cycling conditions: Initial denaturation – 1 min at 98 °C: 30 cycles of denaturation – 5 sec at 99 °C, and annealing/ elongation – 10 sec at 70.4 °C; final elongation – 1 min at 72 °C. Lanes 1-4: technical replicates of the sample amplified using Eppendorf Fast PCR Tube Strips; lanes 5-6: replicates of the same sample amplified using standard RT PCR Tubes. Samples were analyzed on a 1.5% agarose gel. Total run time 14 min 23 sec. Experiments performed by Eppendorf