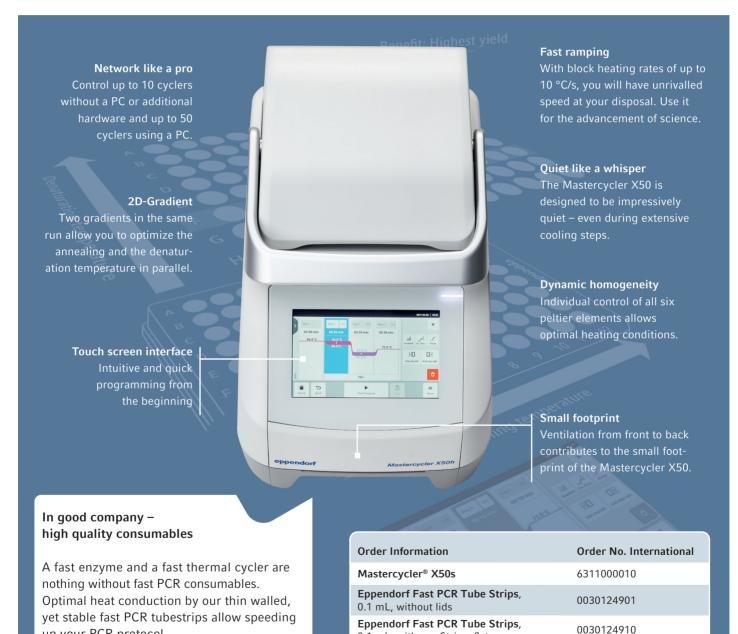

## The Next Stage

Take your PCR to the next level. 10 °C/s heating on an open block format gives you unexpected speed with the Mastercycler® X50s. How fast do you dare to go? Boost your PCR results by combining SolisFAST® Master Mix enzymes with Mastercycler X50 and the corresponding fast PCR tubestrips to go down to a total runtime of only 15 minutes, even with Multiplex PCR.